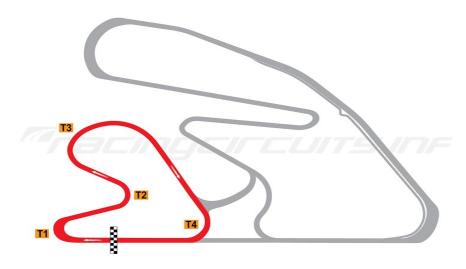

This event will run on the <u>club track only</u> at Hampton Downs (see plan). It is anticipated that each car will get a 3 lap practice/familiarization and at least 5 and possibly 6 runs of 5 laps each over the half day. Club Points will be allocated to each SCCNZ driver who runs in the event.